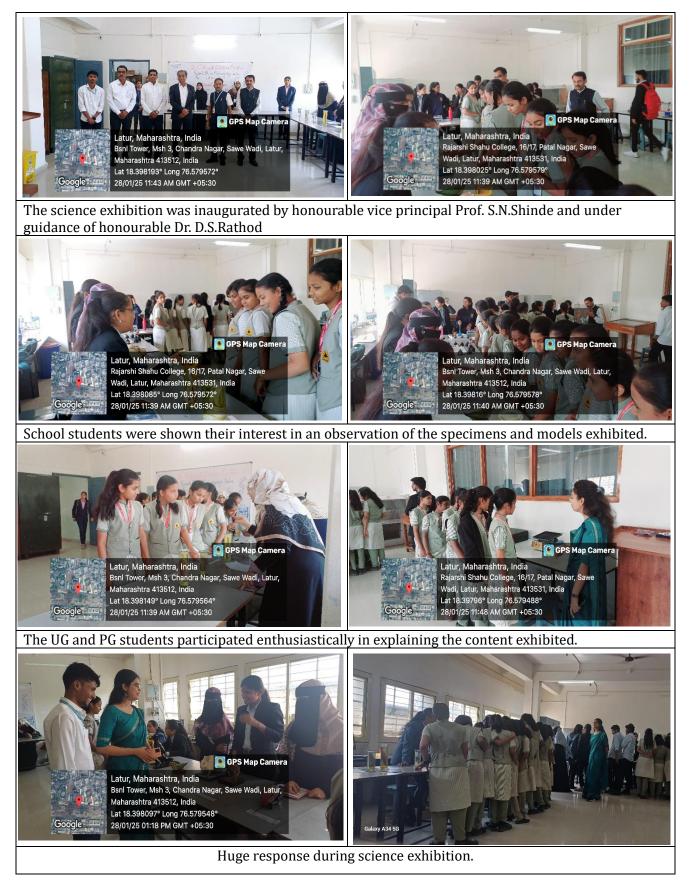

## v) Brief summary of Events:

The Department of Zoology and Fishery Science organized a **Two-Day Experimental Demonstration Program** in January 2025, inviting students and teachers from various schools to participate. The program commenced with an **inaugural session** and a warm welcome for the attending school teachers and students. During the event, the department arranged a series of scientific experiments, where **faculty members**, **undergraduate and postgraduate students** conducted demonstrations. They provided insightful explanations of various **museum specimens**, offering school students a valuable opportunity to engage in hands-on learning and deepen their understanding of scientific concepts.

**vi) Conclusion:** About 109 students visited to the department and they got knowledge about scientific experiments and museum specimens.

**vii)** Any Appendix if Necessary: List of Participants attached. **Date:** 28.01.2025 to 29.01.2025